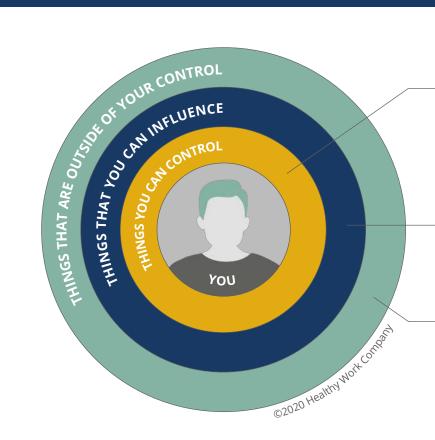

## WHERE DO YOU HAVE INFLUENCE AND CONTROL?

## **CIRCLE OF CONTROL**

- My boundaries
- Communicating my needs
- Time I carve out for self-care
- What I eat
- How much I move

## **CIRCLE OF INFLUENCE**

- My working hours
  and priorities
  My relationships
  - The general 'mood'

My perspective

My approach to

campaigning

learning

Words I useVoting and

- My health
- My family
- **CIRCLE OF CONCERN**
- Politics
- The weather
- The economy
- What others think about me
- What others do and say
- Social media
- The news

Adapted from Steven Covey *Seven Habits of Highly Effective People (1989).* This helps us think about where to focus our energy and improves our resilience.

info@healthy-working.com +44 (0) 208 914 7811 www.healthyworkcompany.com